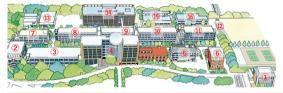

## The location of AED at YAGAMI

17th Building: Technology Center 1F 211th Building: Lecture Rooms 1F 312th Building: Lecture Rooms : B1F(Guard Room) • Elevator Hall 1F • Media Center 1F ⑤16th Building A: 1F • 1F ④14th Building 3F(Health Center) 616th Building D: Research Center for Molecules, Supra-Molecules Supra-Structured Materials 1F ⑦22nd Building: 1F ⑧23rd Building: 1F ⑨24th Building: 3F•5F ⑩25th Building: 1F⑪26th Building: 1F ⑫27th Building: Gymnasium ⑬32nd Building: 1F ⑭34th Building: 1F•4F ⑮35th Building: 1F 1636th Building : Industry-Academia-Government Collaboration Center 1F \* Accessible for 24 hours