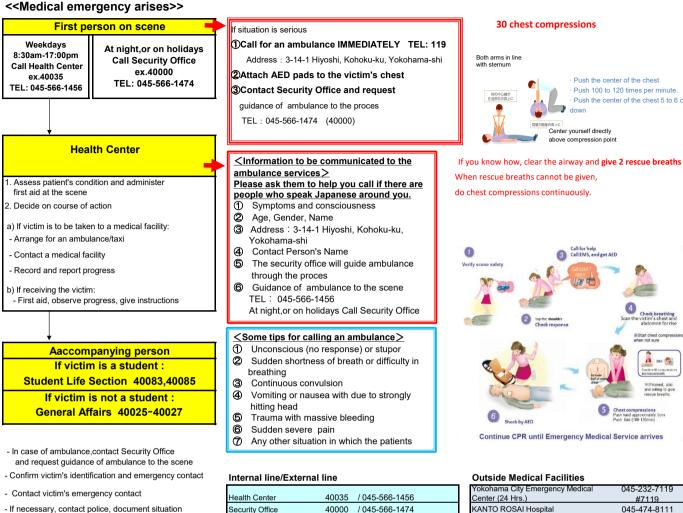

## <<Medical emergency arises>>

40083~40085

40025~40027

045-471-6000

045-475-3151

- If necessary, contact police, document situation

Student Affairs Office

Administrative Office

Taxi company SANWA Taxi Cabs

ASUKA Taxi Cabs

Display in each section YAGAMI Campus Keio University

Push the center of the chest 5 to 6 cm

|  | Yokohama City Emergency Medical<br>Center (24 Hrs.)                       | 045-232-7119<br>#7119 |
|--|---------------------------------------------------------------------------|-----------------------|
|  | KANTO ROSAI Hospital                                                      | 045-474-8111          |
|  | IDA Municipal Hospital                                                    | 044-766-2188          |
|  | Shima Neurological Orthopedic Hospi                                       | 044-777-5556          |
|  | SAISEIKAI YOKOHAMASHI TOBU H(                                             | 045-576-3000          |
|  | Yokohama City Night Emergency<br>Medical Care Center                      | 045-212-3535          |
|  | Kawasaki city emergency medical<br>care center                            | 044-739-1919          |
|  | EMERGENCY MEDICAL SERVISES<br>IN TOKYO (24 Hrs.) 23<br>districts in Tokyo | 03-3212-2323<br>#7119 |
|  | Kanagawa Emergency<br>Psychiatric Outpatient Service                      | 045-261-7070          |