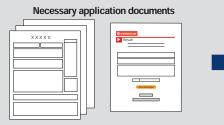

of the service itself. You can not use this service.

- 3. School Information
- Read the description carefully and click "Next".
- 4. Category Selection
- Choose first to forth selection and add to basket.
- 5. Check Your Basket
- Check the contents and if it is OK, click "Next".
- 6. Basic Information
- Input applicant's basic information. Choose your credit card and click "Next".
- 7. Credit Card Information
- Input credit card number (15 or 16-digits) and expiration date.
- 8. Payment Application Result
- All of your payment application information is displayed. Check and click "Confirm the information above".
- 9. Credit Card Payment Completed
- Click "Print this page" button and print out "Result" page.

Send the printed "Result" page with the other necessary application documents.







## ■Payment Period

**Application period** 

## [NOTICE/FAQ]

- On the last date of the payment period, please finish card settlement procedure by 11:00pm Japan time.
- A comission is added to Examination fee.

- It is possible to use a card which carries a name different from that of the applicant. However, please make sure that information on the basic information page is the applicant's one.
- If you did not print out "Result" page, you can check it later on Application Result page. Please enter "Receipt Number" and "Birth Date" to redisplay.
- Please note that it is not refundable once you have made a payment of the application fee.
- Please directly contact the credit card company if your card is not accepted.

For questions or problems not mentioned here, please contact :